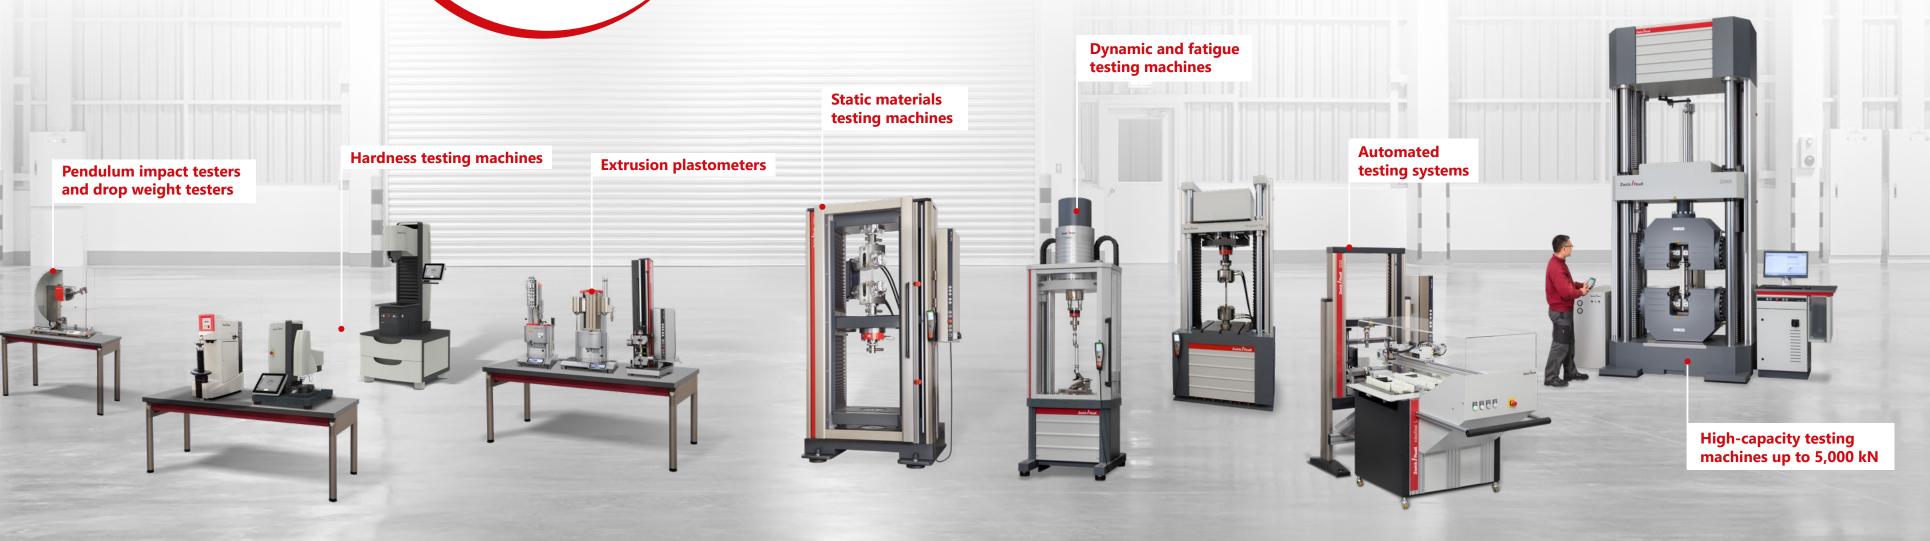

### About testXpo.

From October 16-19, 2023, our headquarters in Ulm will once again be your hub for materials and components testing. At testXpo, the ZwickRoell Group, along with 20 co-exhibitors, will present new developments and solutions for research and development as well as for quality assurance. Discover customized testing solutions and new developments showcased in seven industry centers. Exhibited products will range from static testing machines, fatigue testing machines, and hardness testers to pendulum impact testers to extrusion plastometers.

#### **Experience Innovation.**

- Static testing machines up to 2,500 kN
- Dynamic testing systems with various drive concepts
- Hardness testers for the nano, micro, and macro ranges
- Melt flow indexers, pendulum impact testers, and drop weight testers
- Testing software, specimen grips, load cells, and extensometers Automation, temperature testing, and custom solutions